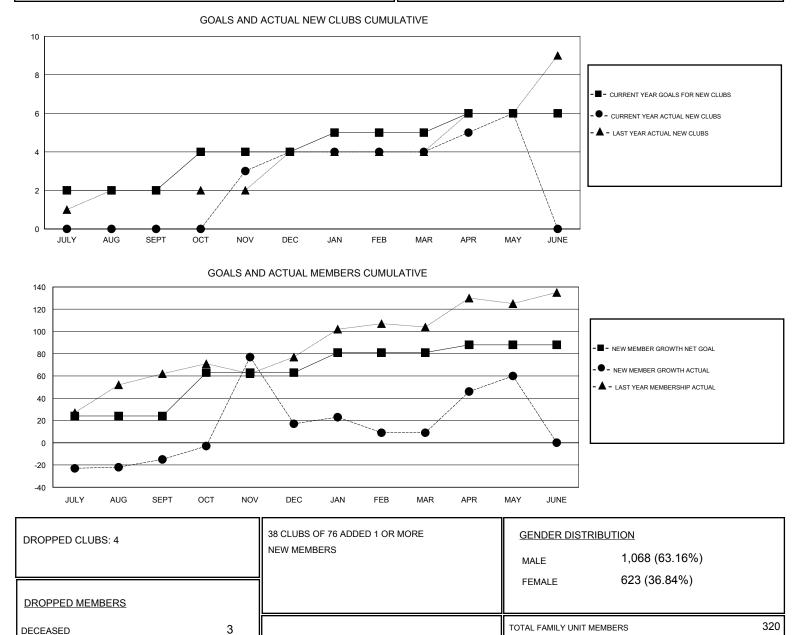

## Amarpreet Sembi

| GMT: Amarpreet Sembi  |               |           | OCATION KENYA AF | RICA                  |                                                                |                                                              | GMT CA                                             |
|-----------------------|---------------|-----------|------------------|-----------------------|----------------------------------------------------------------|--------------------------------------------------------------|----------------------------------------------------|
| Clubs                 |               |           |                  | Members               |                                                                |                                                              |                                                    |
| RESULTS FOR 2016-2017 |               |           |                  | RESULTS FOR 2016-2017 |                                                                |                                                              |                                                    |
| QUARTER               | NEW CLUB GOAL | NEW CLUBS | DROPPED CLUBS    | QUARTER               | NEW MEMBER GROWTH<br>NET GOAL (not reinstated<br>or transfers) | NEW MEMBER<br>GROWTH ACTUAL (not<br>reinstated or transfers) | DROPPED<br>MEMBERS ACTUAL<br>(including transfers) |
| JULY/AUG/SEPT         | 2             | 0         | 1                | JULY/AUG/SEPT         | 24                                                             | 26                                                           | 41                                                 |
| OCT/NOV/DEC           | 2             | 4         | 3                | OCT/NOV/DEC           | 39                                                             | 144                                                          | 112                                                |
| JAN/FEB/MAR           | 1             | 0         | 0                | JAN/FEB/MAR           | 18                                                             | 61                                                           | 69                                                 |
| APR/MAY/JUNE          | 1             | 2         | 0                | APR/MAY/JUNE          | 7                                                              | 67                                                           | 16                                                 |